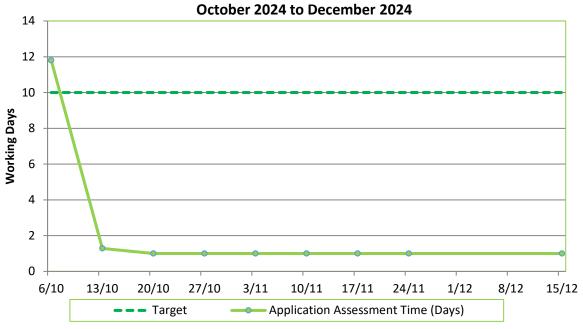

>2023 | May<br>2023 | Jun<br>2023 | Jul<br>2023 | Aug<br>2023 | Sep<br>2023  | Oct<br>2023 | Nov<br>2023 | Dec<br>2023 | Jan<br>2024 | Feb<br>2024 | Mar<br>2024 |
| Average (\$) | 6,088       | 5,787       | 5,968       | 5,937       | 6,202       | 6,165        | 6,257       | 6,245       | 6,059       | 5,898       | 5,870       | 5,847       |
|              | Apr<br>2024 | May<br>2024 | Jun<br>2024 | Jul<br>2024 | Aug<br>2024 | Sep<br>2024  | Oct<br>2024 | Nov<br>2024 | Dec<br>2024 |             |             |             |
| Average (\$) | 5,678       | 5,819       | 6,004       | 5,961       | 5,918       | 5,963        | 6,947       | 7,253       | 6,765       |             |             |             |

# First Home Grant Application Processing Time October 2024 to December 2024



### First Home Loans

First Home Loans (known as Welcome Home Loans prior to 1 October 2019) are offered by lenders, supported by Kāinga Ora, and designed for first-home buyers who can afford to make regular repayments on a home loan, but have trouble saving for a large deposit. First Home Loans only need a five percent deposit, not a ten or twenty per cent deposit as required by most lenders. Kāinga Ora does not issue the loan. This is done through lenders such as selected banks and credit unions. Kāinga Ora underwrites the loan for the lender. Individual applicants are required to meet the lender's specific lending criteria. Income and House Price Caps apply. The large increase in approvals for First Home Loans from July 2022 is due to the removal of price caps that took effect from 1