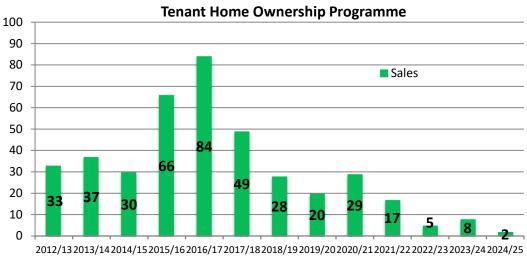

# **Tenant Home Ownership**

Kāinga Ora may at times offer its tenants the opportunity to purchase the house they rent. Not all properties are for sale, particularly in high-demand areas. This programme began in September 2009.

The Tenant Home Ownership grant is available to eligible tenants that are purchasing the Kāinga Ora home they are living in. The grant is a gift of 10 percent of the purchase price up to a maximum of \$20,000. The Tenant Home Ownership grant is not available in areas where there is high demand for state houses, for example Auckland, Wellington City, Christchurch, Hamilton and Tauranga.