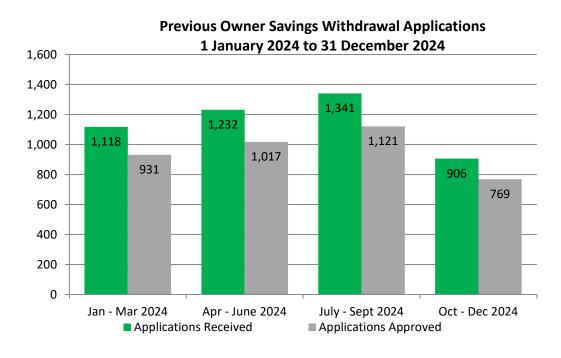

# KiwiSaver Savings Withdrawal Determination for Previous Home Owners

First-home buyers are able to apply to withdraw all or part of their savings to assist with purchasing a first home. All funds, except for \$1,000, can be withdrawn.

Previous homeowners may still be eligible for a KiwiSaver first-home withdrawal, providing they are deemed to be in the same financial position as someone who has never owned a property. This financial assessment is conducted by Kāinga Ora and if the client is eligible, Kāinga Ora provides them with a letter to assist with their application to withdraw their contributions. The number of applications approved increased beginning with the July – September 2019 quarter, following the removal of the income cap test on 1 July 2016.