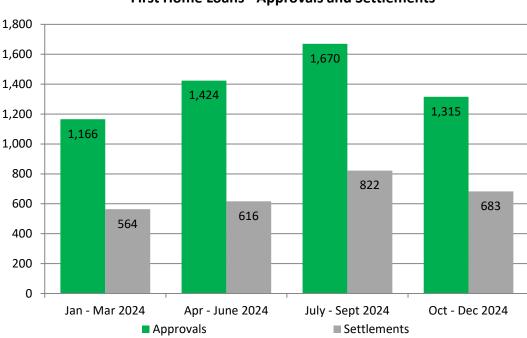

### First Home Loans

First Home Loans (known as Welcome Home Loans prior to 1 October 2019) are offered by lenders, supported by Kāinga Ora, and designed for first-home buyers who can afford to make regular repayments on a home loan, but have trouble saving for a large deposit. First Home Loans only need a five percent deposit, not a ten or twenty per cent deposit as required by most lenders. Kāinga Ora does not issue the loan. This is done through lenders such as selected banks and credit unions. Kāinga Ora underwrites the loan for the lender. Individual applicants are required to meet the lender's specific lending criteria. Income and House Price Caps apply. The large increase in approvals for First Home Loans from July 2022 is due to the removal of price caps that took effect from 1 June 2022.

**First Home Loans - Approvals and Settlements** 