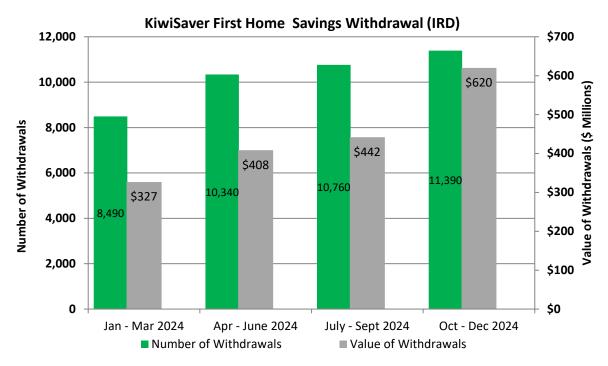

## **KiwiSaver First Home Savings Withdrawal**

The KiwiSaver First Home Savings Withdrawal is administered by individual KiwiSaver scheme providers who report data on the withdrawals to Inland Revenue. Although Kāinga Ora does not administer this withdrawal, it forms part of the Government's programme of assistance for first home buyers.