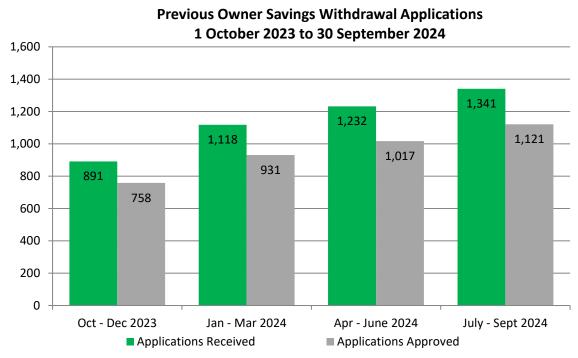

## **KiwiSaver Savings Withdrawal Determination for Previous Homeowners** First-home buyers are able to apply to withdraw all or part of their savings to assist with purchasing a first home. All funds, except for \$1,000, can be withdrawn.

Previous homeowners may still be eligible for a KiwiSaver first-home withdrawal, providing they are deemed to be in the same financial position as someone who has never owned a property. This financial assessment is conducted by Kāinga Ora and if the client is eligible, Kāinga Ora provides them with a letter to assist with their application to withdraw their contributions. The number of applications approved increased beginning with the July – September 2019 quarter, following the removal of the income cap test on 1 July 2016.