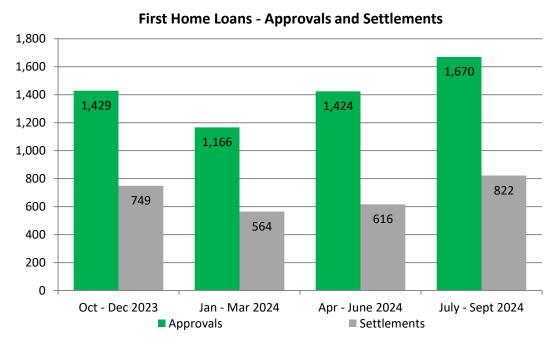

#### First Home Loans

First Home Loans (known as Welcome Home Loans prior to 1 October 2019) are offered by lenders, supported by Kāinga Ora, and designed for first-home buyers who can afford to make regular repayments on a home loan, but have trouble saving for a large deposit. First Home Loans only need a five percent deposit, not a ten or twenty per cent deposit as required by most lenders. Kāinga Ora does not issue the loan. This is done through lenders such as selected banks and credit unions. Kāinga Ora underwrites the loan for the lender. Individual applicants are required to meet the lender's specific lending criteria. Income and House Price Caps apply. The large increase in approvals for First Home Loans from July 2022 is due to the removal of price caps that took effect from 1 June 2022.