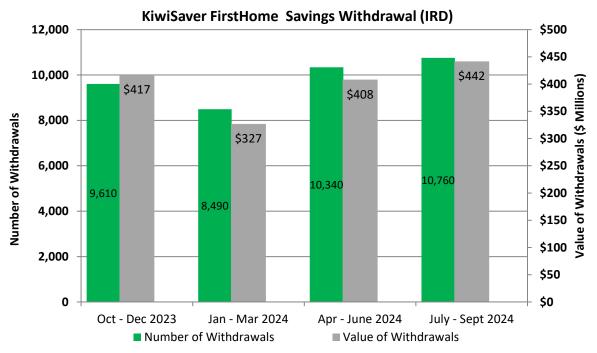

### KiwiSaver First Home Savings Withdrawal

The KiwiSaver First Home Savings Withdrawal is administered by individual KiwiSaver scheme providers who report data on the withdrawals to Inland Revenue. Although Kāinga Ora does not administer this withdrawal, it forms part of the Government's programme of assistance for first home buyers.

## **KiwiSaver Savings Withdrawal Determination for Previous Homeowners** First-home buyers are able to apply to withdraw all or part of their savings to assist with purchasing a first home. All funds, except for \$1,000, can be withdrawn.

Previous homeowners may still be eligible for a KiwiSaver first-home withdrawal, providing they are deemed to be in the same financial position as someone who has never owned a property. This financial assessment is conducted by Kāinga Ora and if the client is eligible, Kāinga Ora provides them with a letter to assist with their application to withdraw their contributions. The number of applications approved increased beginning with the July – September 2019 quarter, following the removal of the income cap test on 1 July 2016.