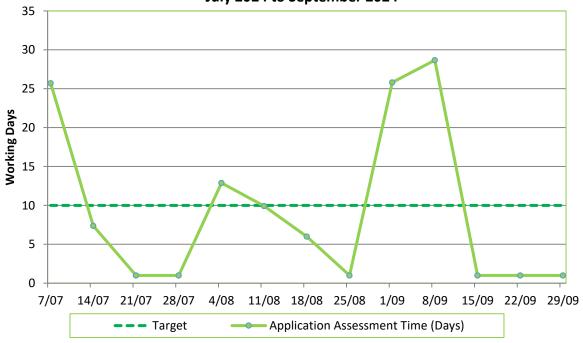

>2023 | May<br>2023 | Jun<br>2023 | Jul<br>2023 | Aug<br>2023 | Sep<br>2023  | Oct<br>2023 | Nov<br>2023 | Dec<br>2023 | Jan<br>2024 | Feb<br>2024 | Mar<br>2024 |
| Average (\$) | 6,088       | 5,787       | 5,968       | 5,937       | 6,202       | 6,165        | 6,257       | 6,245       | 6,059       | 5,898       | 5,870       | 5,847       |
|              | Apr<br>2024 | May<br>2024 | Jun<br>2024 | Jul<br>2024 | Aug<br>2024 | Sep<br>2024  | Oct<br>2024 | Nov<br>2024 | Dec<br>2024 |             |             |             |
| Average (\$) | 5,678       | 5,819       | 6,004       | 5,961       | 5,918       | 5,963        | -           | -           | -           |             |             |             |

### First Home Grant Application Processing Time July 2024 to September 2024



#### First Home Loans

First Home Loans (known as Welcome Home Loans prior to 1 October 2019) are offered by lenders, supported by Kāinga Ora, and designed for first-home buyers who can afford to make regular repayments on a home loan, but have trouble saving for a large deposit. First Home Loans only need a five percent deposit, not a ten or twenty per cent deposit as required by most lenders. Kāinga Ora does not issue the loan. This is done through lenders such as selected banks and credit unions. Kāinga Ora underwrites the loan for the lender. Individual applicants are required to meet the lender's specific lending criteria. Income and House Price Caps apply. The large increase in approvals for First Home Loans from July 2022 is due to the removal of price caps that took effect from 1