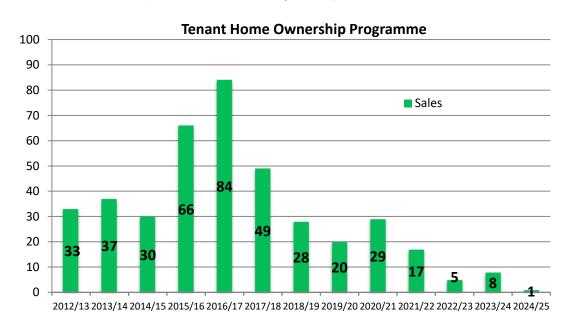

### **Tenant Home Ownership**

Kāinga Ora may at times offer its tenants the opportunity to purchase the house they rent. Not all properties are for sale, particularly in high-demand areas. This programme began in September 2009.

The Tenant Home Ownership grant is available to eligible tenants that are purchasing the Kāinga Ora home they are living in. The grant is a gift of 10 percent of the purchase price up to a maximum of \$20,000. The Tenant Home Ownership grant is not available in areas where there is high demand for state houses, for example Auckland, Wellington City, Christchurch, Hamilton and Tauranga.