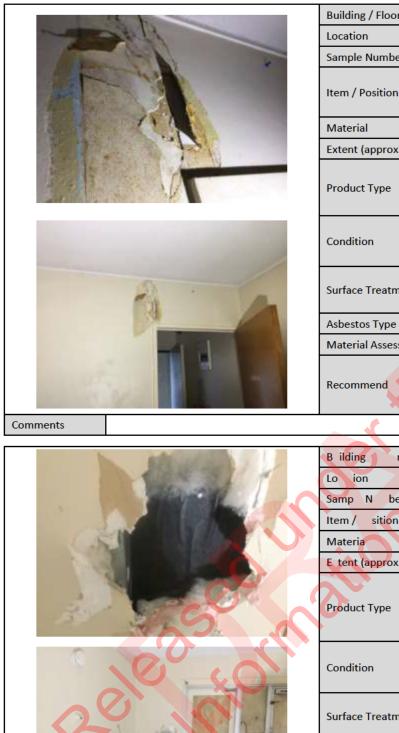

| Unit 127  |                       |           |                                                                                      |            |                  |                       |
|-----------|-----------------------|-----------|--------------------------------------------------------------------------------------|------------|------------------|-----------------------|
| Floor     | CES<br>ation<br>Nu er | Room N-me | Material Description                                                                 | Sample No. | Material<br>Risk | Recommended<br>Action |
| 1st Floor | 008                   | K hen     | Paper backed vinyl<br>beneath modern vinyl<br>& screed - Vinyl with<br>paper backing | S007/39908 | Low              | Remove                |
| 1st Floor | 009                   | Bathroom  | Paper backed vinyl<br>beneath modern vinyl<br>- Vinyl with paper<br>backing          | X007/39908 | Medium           | Remove                |