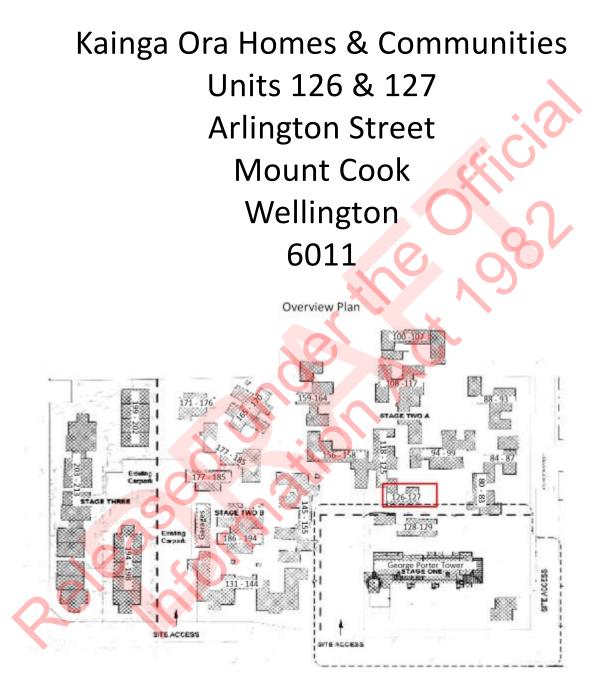

## **1.0 INTRODUCTION AND SITE INFORMATION**

| Site Address:            | Units 126 & 127                |
|--------------------------|--------------------------------|
|                          | Arlington Street               |
|                          | Mount Cook                     |
|                          | Wellington                     |
| Client Name and Address: | Kainga Ora Homes & Communities |
|                          | PO Box 2628, Wellington, 6140  |
| Client Contact:          | Project Manager                |
| Survey Date(s):          | 16/06/2020 to 17/08/2020       |
| Report Issue Date:       | 27/08/2020                     |
| Name of Surveyor(s):     | 9(2)(a)                        |

## 1.2 Building / Site Description

| Site Description: | Multi unit domestic properties |
|-------------------|--------------------------------|
| Age of Building:  | 1970's                         |

## 2.0 SURVEY FINDINGS

A Demolition Survey of Units 126 & 127 located at Arlington Street, Mount Cook, Wellington was conducted on 16/06/2020 to 17/08/2020 by Paul Dupree (P401-P405) & Chelsea Wright of Capital Environmental Services (2005) Ltd.