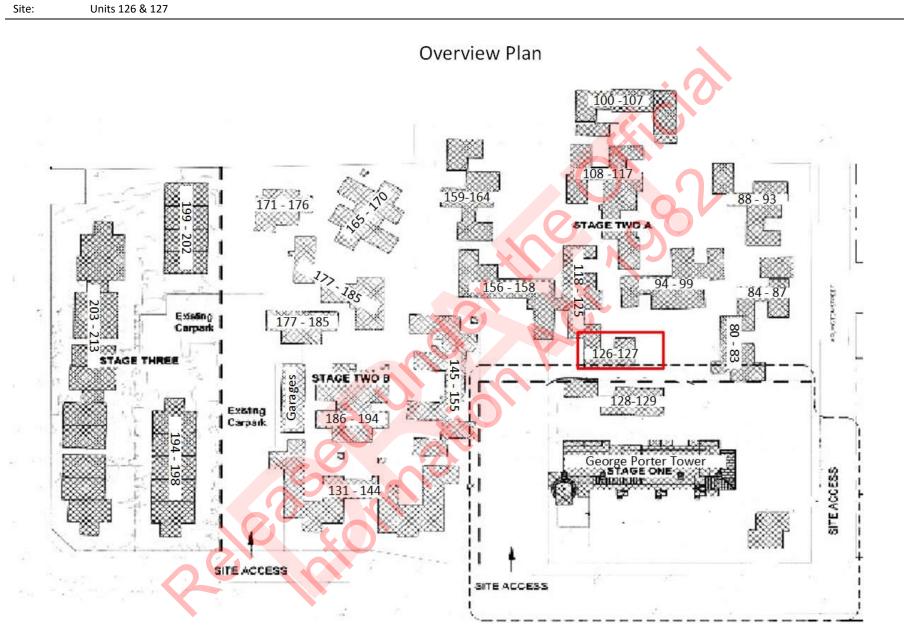

## **1.0 INTRODUCTION AND SITE INFORMATION**

| Site Address:            | Units 126 & 127                |
|--------------------------|--------------------------------|
|                          | Arlington Street               |
|                          | Mount Cook                     |
|                          | Wellington                     |
| Client Name and Address: | Kainga Ora Homes & Communities |
|                          | PO Box 2628, Wellington, 6140  |
| Client Contact:          | Project Manager                |
| Survey Date(s):          | 16/06/2020 to 17/08/2020       |
| Report Issue Date:       | 27/08/2020                     |
| Name of Surveyor(s):     | 9(2)(a)                        |

## 2.0 SURVEY FINDINGS

A Demolition Survey of Units 126 & 127 located at Arlington Street, Mount Cook, Wellington was conducted on 16/06/2020 to 17/08/2020 by Paul Dupree (P401-P405) & Chelsea Wright of Capital Environmental Services (2005) Ltd.