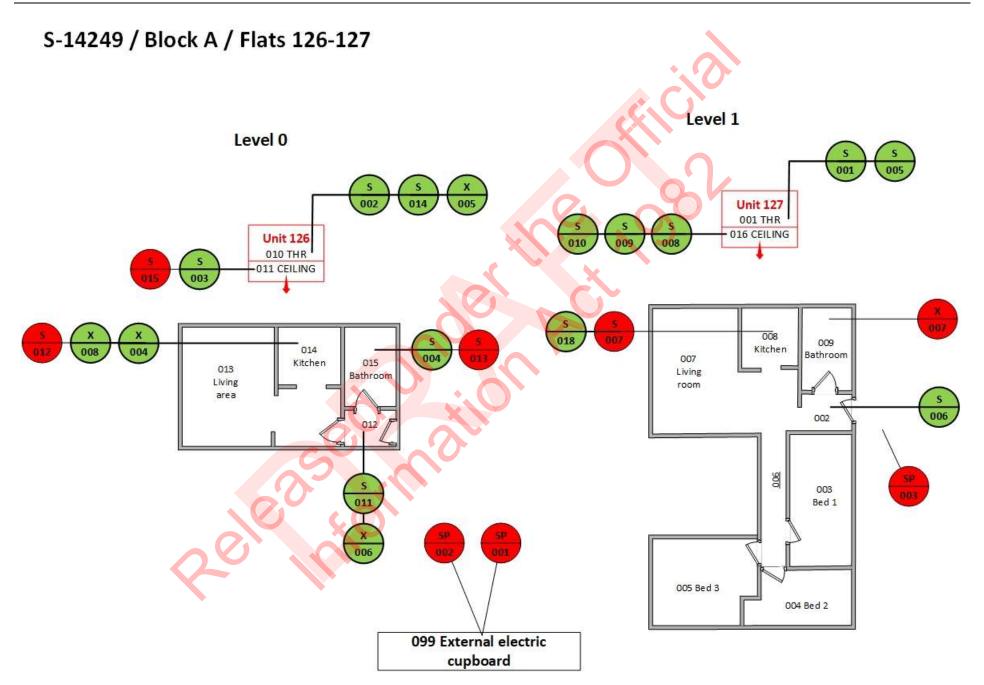

|                 | Unit 126                  |           |                                                           |            |                |                       |
|-----------------|---------------------------|-----------|-----------------------------------------------------------|------------|----------------|-----------------------|
| Floor           | CES<br>Location<br>Number | Room Name | Material Descripti                                        | Sampl No.  | Materi<br>Risk | Recommended<br>Action |
| Ground<br>Floor | 011                       | Ceiling   | Textured coating to<br>concrete ceiling -<br>Textu d ting | 5/39916    | Very<br>Low    | Remove                |
| Ground<br>Floor | 014                       | Kitchen   | Residue o concr<br>beneath odern v yl<br>& screed - ap    | 2/39913    | Medium         | Remove                |
| Ground<br>Floor | 015                       | Bathro m  | sidues to ncrete<br>b neath mod n vinyl<br>aper           | S013/39914 | Medium         | Remove                |

|          | Units 126 & 127           |           |                                                                       |            |                  |                       |
|----------|---------------------------|-----------|-----------------------------------------------------------------------|------------|------------------|-----------------------|
| Floor    | CES<br>Location<br>Number | Room Name | Material Description                                                  | Sample No. | Material<br>Risk | Recommended<br>Action |
| External | 099                       | External  | Cement panels to<br>walls of electric<br>cupboard - Cement<br>Product | SP001      | Medium           | Remove                |
| External | 099                       | External  | Fuses to electrics<br>cupboard - Textile                              | SP002      | Very<br>Low      | Remove                |
| External | 099                       | External  | Canopy to flat 127 -<br>Cement Product                                | SP003      | Medium           | Remove                |

## **3.0 SURVEY RESULTS**

|                           | and the main and the                                                                                           | Building / Floor                                                                    | Unit 126 / Ground Floor                                                                                                                                                                                                                                                                                           |             |
|---------------------------|----------------------------------------------------------------------------------------------------------------|-------------------------------------------------------------------------------------|-------------------------------------------------------------------------------------------------------------------------------------------------------------------------------------------------------------------------------------------------------------------------------------------------------------------|-------------|
|                           |                                                                                                                | Location                                                                            | 015 Bathroom                                                                                                                                                                                                                                                                                                      |             |
|                           | 2                                                                                                              | Sample Number                                                                       | \$013/39914                                                                                                                                                                                                                                                                                                       |             |
|                           | - 18 Jan                                                                                                       | Item / Position                                                                     | Residues to concrete beneath modern vinyl                                                                                                                                                                                                                                                                         |             |
| 1000                      |                                                                                                                | Material                                                                            | Paper                                                                                                                                                                                                                                                                                                             |             |
| A CONTRACTOR              |                                                                                                                | Extent (approx.)                                                                    | 5 m <sup>2</sup>                                                                                                                                                                                                                                                                                                  |             |
|                           |                                                                                                                | Product Type                                                                        | AIB, textiles, gaskets, ropes, paper etc.                                                                                                                                                                                                                                                                         | 2           |
|                           |                                                                                                                | Condition                                                                           | High damage or delamination of materials,<br>sprays and the mal insulation. Visible<br>asbestos d is.                                                                                                                                                                                                             | 3           |
|                           |                                                                                                                | Surface Treatment                                                                   | Unse B, textiles or encapsulated lag ng and ays                                                                                                                                                                                                                                                                   | 2           |
| 1000                      | and the state of the state                                                                                     | Asbestos Type                                                                       | Chrysotile                                                                                                                                                                                                                                                                                                        | 1           |
| 1. 1. 3. 1.               |                                                                                                                | Material Assessm                                                                    | Medium                                                                                                                                                                                                                                                                                                            | 8           |
|                           |                                                                                                                | Recommenda                                                                          | move                                                                                                                                                                                                                                                                                                              |             |
| Comments                  | Material should be removed following asl accordance with the regulations.                                      | pest s procedures by an                                                             | estos contractor holding appropriate licence in                                                                                                                                                                                                                                                                   |             |
|                           |                                                                                                                | Bu ng / Flo                                                                         | Unit 126 / Ground Floor                                                                                                                                                                                                                                                                                           |             |
| 4                         |                                                                                                                | Loca n                                                                              | 014 Kitchen                                                                                                                                                                                                                                                                                                       |             |
| and the states            |                                                                                                                | Sample umber                                                                        | s012/39913                                                                                                                                                                                                                                                                                                        |             |
| 4                         |                                                                                                                | Item / Po on                                                                        | Residues to concrete beneath modern vinyl & sci<br>- Under screed.                                                                                                                                                                                                                                                | reed        |
|                           | and a second |                                                                                     | onder obreed.                                                                                                                                                                                                                                                                                                     |             |
| and a                     |                                                                                                                | Mater I                                                                             | Paper                                                                                                                                                                                                                                                                                                             |             |
| and the bar of the second | State State                                                                                                    | Mater 1<br>Extent (approx.)                                                         |                                                                                                                                                                                                                                                                                                                   |             |
|                           |                                                                                                                |                                                                                     | Paper                                                                                                                                                                                                                                                                                                             | 2           |
|                           |                                                                                                                | Extent (approx.)                                                                    | Paper<br>4 m <sup>2</sup>                                                                                                                                                                                                                                                                                         |             |
| R                         |                                                                                                                | Extent (approx.)<br>Product Type                                                    | Paper         4 m²         AIB, textiles, gaskets, ropes, paper etc.         High damage or delamination of materials, sprays and thermal insulation. Visible                                                                                                                                                     | 2           |
| R                         |                                                                                                                | Extent (approx.)<br>Product Type<br>Condition                                       | Paper         4 m²         AIB, textiles, gaskets, ropes, paper etc.         High damage or delamination of materials, sprays and thermal insulation. Visible asbestos debris.         Enclosed sprays and lagging, AIB with exposed face painted or encapsulated,                                                | 2           |
| R                         |                                                                                                                | Extent (approx.)<br>Product Type<br>Condition<br>Surface Treatment                  | Paper         4 m²         AIB, textiles, gaskets, ropes, paper etc.         High damage or delamination of materials, sprays and thermal insulation. Visible asbestos debris.         Enclosed sprays and lagging, AIB with exposed face painted or encapsulated, asbestos cements sheets etc                    | 2<br>3<br>1 |
| R                         |                                                                                                                | Extent (approx.)<br>Product Type<br>Condition<br>Surface Treatment<br>Asbestos Type | Paper         4 m²         AIB, textiles, gaskets, ropes, paper etc.         High damage or delamination of materials, sprays and thermal insulation. Visible asbestos debris.         Enclosed sprays and lagging, AIB with exposed face painted or encapsulated, asbestos cements sheets etc         Chrysotile | 2<br>3<br>1 |

|          |                                                                             | -                         |                                                                                    |                           |        |
|----------|-----------------------------------------------------------------------------|---------------------------|------------------------------------------------------------------------------------|---------------------------|--------|
|          |                                                                             | Building / Floor          | Unit 127 / 1st Floor                                                               | -                         |        |
|          |                                                                             | Location                  | 008                                                                                | Kitchen                   |        |
|          |                                                                             | Sample Number             | S007/39908                                                                         |                           |        |
|          |                                                                             | Item / Position           | Paper backed vinyl ben<br>Under screed.                                            | eath modern vinyl & sc    | reed - |
|          |                                                                             | Material                  | Vinyl with paper backir                                                            | ng                        |        |
|          | and the second second                                                       | Extent (approx.)          | 4 m <sup>2</sup>                                                                   |                           |        |
|          |                                                                             | Product Type              | AIB, textiles, gaskets, ro                                                         | opes, paper etc.          | 2      |
| 1        |                                                                             | Condition                 | Low damage - A few sc<br>marks, broken edges of                                    |                           | 1      |
|          |                                                                             | Surface Treatment         | Enclosed sp s and lag<br>exposed e painted o<br>asbes ments shee                   | or encapsulated,          | 1      |
|          | Part and                                | Asbestos Type             | Ch ysotile                                                                         |                           | 1      |
| N.       |                                                                             | Material Assessment       | Low                                                                                |                           | 5      |
| Comments | Material should be removed following as<br>accordance with the regulations. | Recommenda n              | Rem ve<br>bestos contractor holdin                                                 | ng appropriate licence in | n      |
|          |                                                                             | B Iding /                 | Un 26 / Ground Floo                                                                | <i></i>                   |        |
|          |                                                                             | Loc ion                   | 011                                                                                | Ceiling                   |        |
|          |                                                                             | Samp N mber               | S015/39916                                                                         | Cennig                    |        |
|          |                                                                             | Item / sition             | Textured coating to co                                                             | ncrete ceiling            |        |
|          | No Photo Available                                                          | Material                  | Textured coating                                                                   |                           |        |
|          |                                                                             | nt (approx.)              | 22 m <sup>2</sup>                                                                  |                           |        |
|          | Ser                                                                         | Product Type              | Composites (plastics, re<br>felts, vinyl floor tiles, pr<br>finishes, cement etc.) |                           | 1      |
|          |                                                                             | Condition                 | Low damage - A few sc<br>marks, broken edges of                                    |                           | 1      |
| 0        | O Na Dhata Ausilabi                                                         | Surface Treatment         | Enclosed sprays and lag<br>exposed face painted o<br>asbestos cements shee         | or encapsulated,          | 1      |
|          | No Photo Availabl                                                           | Asbestos Type             | Chrysotile                                                                         |                           | 1      |
|          |                                                                             | Material Assessment       | Very Low                                                                           |                           | 4      |
|          |                                                                             | Recommendation            | Remove                                                                             |                           |        |
| Comments | Material should be removed following as accordance with the regulations.    | bestos procedures by an a | asbestos contractor holdi                                                          | ng appropriate licence i  | n      |