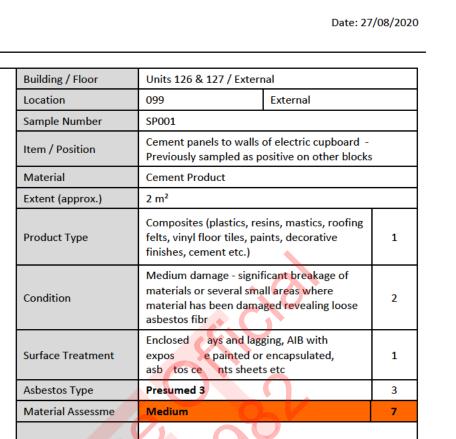

|          | Units 126 & 127           |           |                                                                       |            |                  |                       |
|----------|---------------------------|-----------|-----------------------------------------------------------------------|------------|------------------|-----------------------|
| Floor    | CES<br>Location<br>Number | Room Name | Material Description                                                  | Sample No. | Material<br>Risk | Recommended<br>Action |
| External | 099                       | External  | Cement panels to<br>walls of electric<br>cupboard - Cement<br>Product | SP001      | Medium           | Remove                |
| External | 099                       | External  | Fuses to electrics<br>cupboard - Textile                              | SP002      | Very<br>Low      | Remove                |
| External | 099                       | External  | Canopy to flat 127 -<br>Cement Product                                | SP003      | Medium           | Remove                |