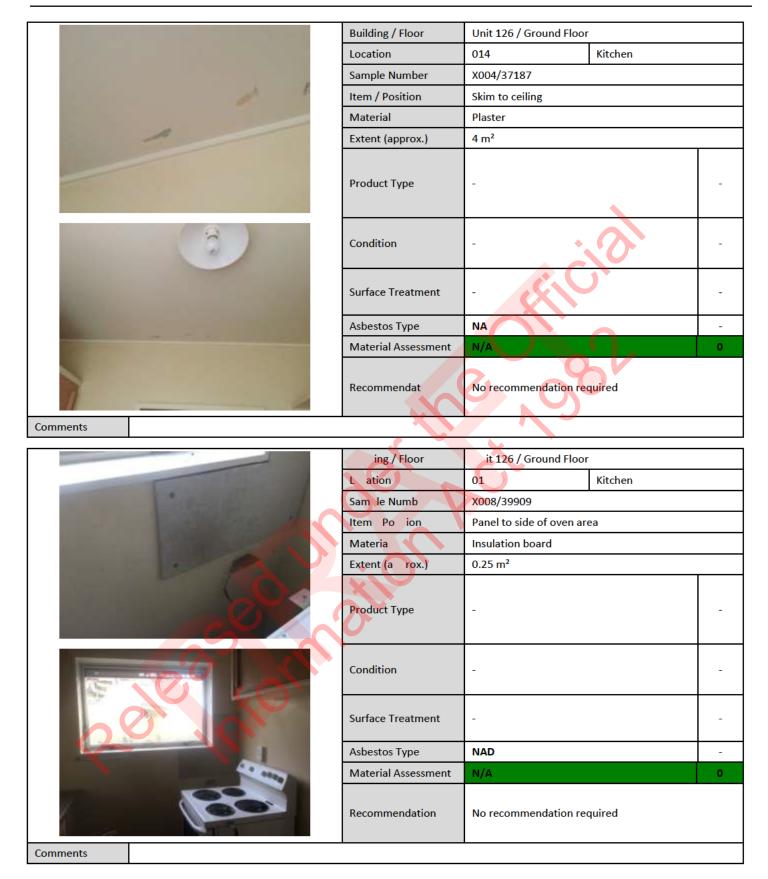

|                 | Unit 126                  |           |                                                           |            |                |                       |
|-----------------|---------------------------|-----------|-----------------------------------------------------------|------------|----------------|-----------------------|
| Floor           | CES<br>Location<br>Number | Room Name | Material Descripti                                        | Sampl No.  | Materi<br>Risk | Recommended<br>Action |
| Ground<br>Floor | 011                       | Ceiling   | Textured coating to<br>concrete ceiling -<br>Textu d ting | 5/39916    | Very<br>Low    | Remove                |
| Ground<br>Floor | 014                       | Kitchen   | Residue o concr<br>beneath odern v yl<br>& screed - ap    | 2/39913    | Medium         | Remove                |
| Ground<br>Floor | 015                       | Bathro m  | sidues to ncrete<br>b neath mod n vinyl<br>aper           | S013/39914 | Medium         | Remove                |