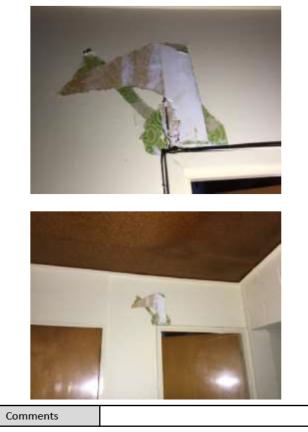

|          | Units 126 & 127           |           |                                                                       |            |                  |                       |
|----------|---------------------------|-----------|-----------------------------------------------------------------------|------------|------------------|-----------------------|
| Floor    | CES<br>Location<br>Number | Room Name | Material Description                                                  | Sample No. | Material<br>Risk | Recommended<br>Action |
| External | 099                       | External  | Cement panels to<br>walls of electric<br>cupboard - Cement<br>Product | SP001      | Medium           | Remove                |
| External | 099                       | External  | Fuses to electrics<br>cupboard - Textile                              | SP002      | Very<br>Low      | Remove                |
| External | 099                       | External  | Canopy to flat 127 -<br>Cement Product                                | SP003      | Medium           | Remove                |