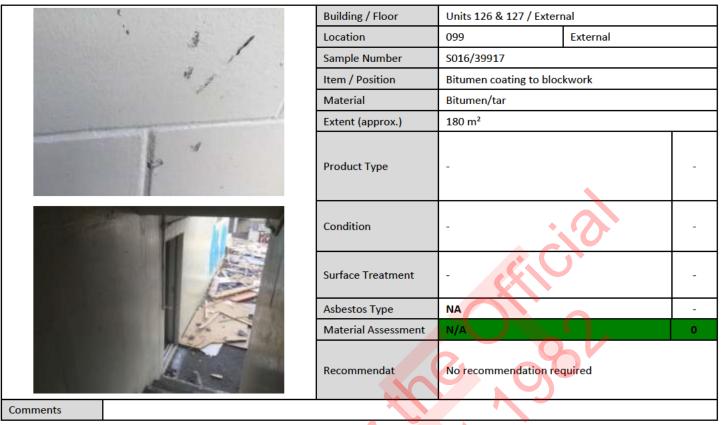

|          | Units 126 & 127           |           |                                                                       |            |                  |                       |
|----------|---------------------------|-----------|-----------------------------------------------------------------------|------------|------------------|-----------------------|
| Floor    | CES<br>Location<br>Number | Room Name | Material Description                                                  | Sample No. | Material<br>Risk | Recommended<br>Action |
| External | 099                       | External  | Cement panels to<br>walls of electric<br>cupboard - Cement<br>Product | SP001      | Medium           | Remove                |
| External | 099                       | External  | Fuses to electrics<br>cupboard - Textile                              | SP002      | Very<br>Low      | Remove                |
| External | 099                       | External  | Canopy to flat 127 -<br>Cement Product                                | SP003      | Medium           | Remove                |