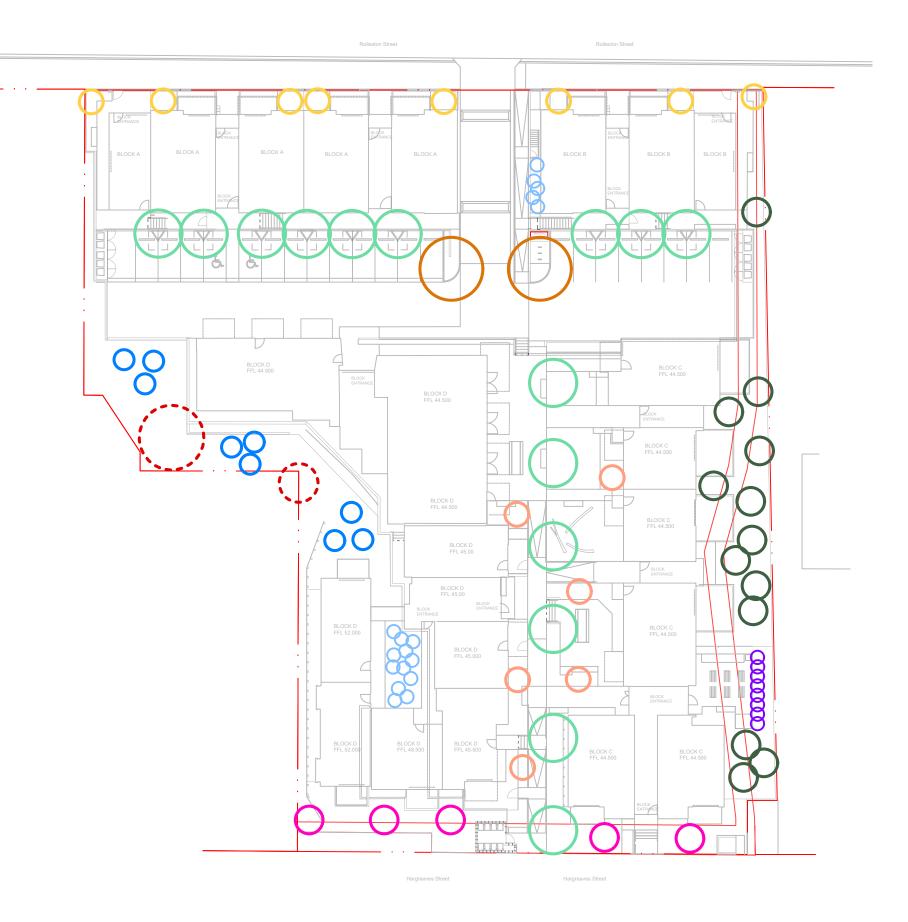

LEGEND

Extent of works

 Site works extent of works

> Fruit Trees Apple/Pears/Citrus

Feijoa Feijoa 'Apollo'

Marble Leaf

Carpodetus serratus

Puka Meryta sinclarii

Ribbonwood Plagianthus regius

Lancewood Pseudopanax crassifolius

**Ornamental Pear** Pyrus calleryana

> Chinese Elm Ulmus parvifolia

North Is. Kowhai Sophora tetraptera

**Existing Tree** 

**General Notes:** 

Refer SCH04 Planting Schedule for quantities and grades

Do not scale. Verify dimensions on site before commencing work.

 Building Consent / Tender issue 04.06.2020 Not For Construction

Kāinga Ora Rolleston Street