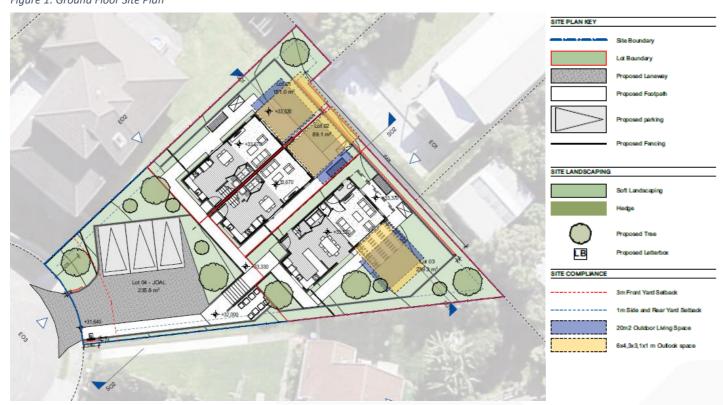

Our intention is to better utilise this section by building new, warm, healthy homes, designed to complement the local environment and meet the needs of today's tenants.

The proposal involves the development of three dwellings in a duplex and a standalone home. This includes two two-bedroom units in a duplex and a three-bedroom dwelling. The site layout is shown in Figure 1 below.

Landscaping is proposed throughout the site as seen in Figure 1. The landscaping plans include planting, surface treatments and fencing. Species of trees, shrubs and fruit trees is illustrated in Figure 2.