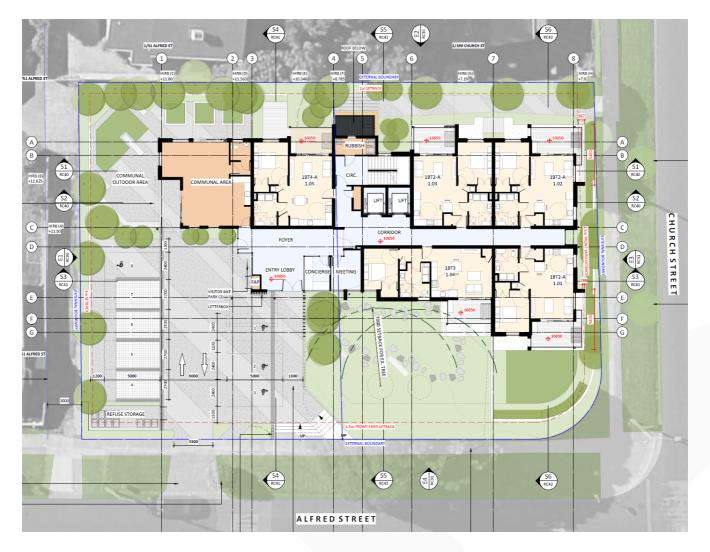

The proposal involves the development of a senior living, 4-5 storey apartment which will include:

- 29 x one-bedroom units
- 1 x Community Room
- 1 x Meeting Room
- 1 x Drying Room
- 1 x Concierge

The site layout is shown in Figure 1 below. Landscaping is proposed throughout the site as seen in Figure 2. The landscaping plans include planting, surface treatments and fencing.

## Figure 1: Site Plan

Head Office Auckland PO Box 74598, Greenlane Auckland 1546