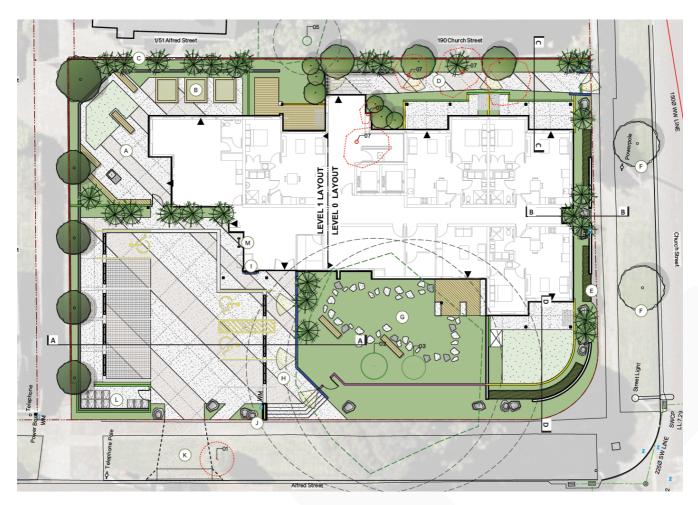

The proposal involves the development of a senior living, 4-5 storey apartment which will include:

- 29 x one-bedroom units
- 1 x Community Room
- 1 x Meeting Room
- 1 x Drying Room
- 1 x Concierge

The site layout is shown in Figure 1 below. Landscaping is proposed throughout the site as seen in Figure 2. The landscaping plans include planting, surface treatments and fencing.

### Figure 2: Landscape Plan

# Note: The existing Pohutukawa tree remains and the ground beneath remains unaltered.