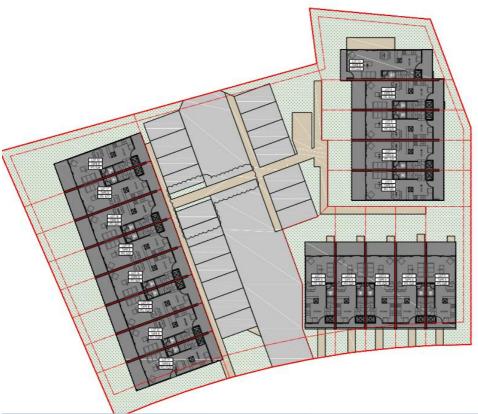

The housing to be built will consist of:

- 18 x 2-bedroom terrace houses
- 18 Carparks

Construction is now underway by Walker Homes Limited on the homes, which will be ready for families to move in by December 2023- January 2024.

A site plan and some visuals are attached for your information (Figure 1)

We are working closely with the developer to ensure that the development will best meet the needs of the people and families who will live there and fit into the wider community well.